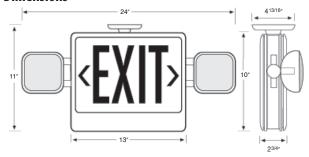

nually diagnoses unit's performance and tests system (auto battery discharge once every 30 days and once every 12 months) to ensure reliable operation and to meet electrical and life safety codes
- Using the optional internal heater (-HTR) enables the unit to be used in cold environments (contact customer service for more information).

# LISTED

#### Illumination

- Standard with two 5.4 watt tungsten fully adjustable, glare-free incandescent emergency lighting heads
- High-performance smooth thermoplastic reflector and plastic lens for optimal light distribution



• Ultra bright, energy efficient, long-lasting Red or Green LED (exit sign illumination)

#### Warranty

 Five Year Warranty on all electronics and housing. Batteries are pro-rated warranted for 5 years.

#### **Dimensions**



#### **ORDERING INFORMATION**



| Model | Face # | Letter Color | <b>Housing Color</b> | Battery | Options |
|-------|--------|--------------|----------------------|---------|---------|
|       |        |              |                      |         |         |