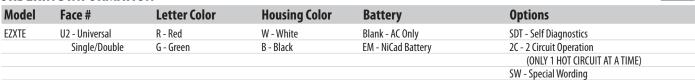

### ORDERING INFORMATION

| Model | Face # | Letter Color | <b>Housing Color</b> | Battery | Options |
|-------|--------|--------------|----------------------|---------|---------|
|       |        |              |                      |         |         |