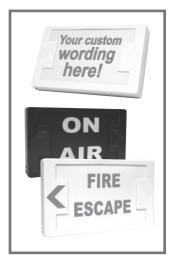

g-grade, V-0 flame retardant, high-impact, thermoplastic in white or black finish

## **Options**

- SDT: Self-Diagnostic (option SDT) continually diagnoses unit's performance and tests system (auto battery discharge once every 30 days and once every 12 months) to ensure reliable operation and to meet electrical and life safety codes
- DC: Dual Circuit option on the AC-only unit enables it to be connected to two
  different (primary and secondary, one acting as a back-up for the other) supplies
  at the same time (contact customer service).

# Illumination

• Ultra-bright, energy efficient, long-life Red or Green LED



SALIDA faceplates also available.

### Warranty

Five Year Warranty on all electronics and housing.
 Batteries are pro-rated warranted for 5 years.

#### **Dimensions**





Special Wording Sign samples

### ORDERING INFORMATION



| Model | Face # | Letter Color | <b>Housing Color</b> | Battery | Options |
|-------|--------|--------------|----------------------|---------|---------|
|       |        |              |                      |         |         |