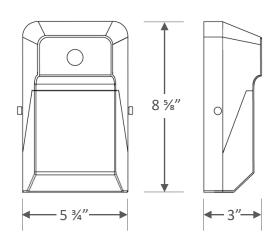

## **Dimensional Drawing**

| AL-BE-WPS-20-8- <u>50</u> -U |                                       |
|------------------------------|---------------------------------------|
| Power Consumption            | 20 watt                               |
| Input Voltage                | 120 - 277V                            |
| Lumen Output                 | 2,472 Lm                              |
| Efficacy                     | 126 Lm/W                              |
| Color Rendering              | > 80 CRI                              |
| Color Temperature            | <u>40</u> (4000K) / <u>50</u> (5000K) |
| Warranty                     | 5 Years                               |
| Life Time Rating             | 63,000 hrs                            |
| Dimming                      | No                                    |
| Certifications               | cULus, DLC                            |
| Replaces                     | 100W HID                              |
| Ambient Temp.                | -4° F to 113° F                       |