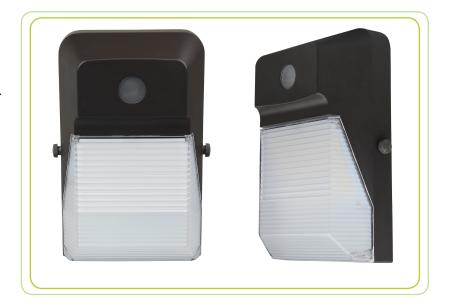

# AL-BE-WPS LED SHOEBOX WALL PACK

## **DESCRIPTION**

The AL-BE-WPS is an economical solution for outdoor perimeter and area lighting. With a built-in photocell, a die cast aluminum housing, and a frosted, polycarbonate lens.

#### **FEATURES**

- High efficacy, long-life LEDs provide both energy and maintenance cost savings compared to traditional, HID wall packs.
- Frosted lens provides uniform illumination with no visible pixelation.
- · Standard photocell.
- Complies with RoHS (Restriction on Hazardous Substances)
- 5 Year Warranty on all electronics and housing.