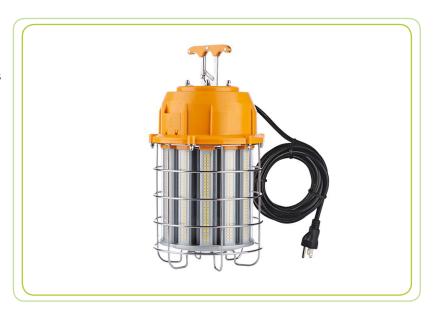

## **DESCRIPTION**

The AL-RO-TL2 is a temporary work light that is ideal for a broad range of construction and maintenance activities with features tailored to meet the challenging demands of industrial and constitution applications.

#### **FEATURES**

- •360 Degree Omni-directional lighting
- •Ultra-bright: 120 lm/W
- •6-10KV internal surge protection
- •10-foot 18AWG cord and 120V plug included
- •Suitable for dry and damp location
- Portable hook, easy to carry and quick install
- Heavy duty durable construction, stainless steel cage
- High Quality LED Driver
- •Waterproof Rubber Design