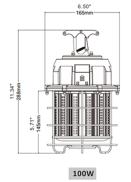

# **DIMENSIONAL DRAWING**

| Model Name            | AL-RO-TL2-60-8-50-U | AL-RO-TL2-100-8-50-U |
|-----------------------|---------------------|----------------------|
| Power Consumption     | 60W                 | 100W                 |
| Input Voltage         | 120 - 277V          | 120 - 277V           |
| Lumen Output          | 7,800 Lm            | 12,000 Lm            |
| Efficacy              | 130 lm/W            | 120 lm/W             |
| Color Rendering       | >80 CRI             | >80 CRI              |
| Color Temperature     | 5000K               | 5000K                |
| Replaces              | 250W Halogen Lamp   | 500W Halogen Lamp    |
| Life Time Rating      | +50,000 Hours       | +50,000 Hours        |
| Dimming Compatible    | No                  | No                   |
| Certifications        | UL, FCC, RoHS, IP63 | UL, FCC, RoHS, IP63  |
| Operating Temperature | -40° F to 140° F    | -40° F to 140° F     |