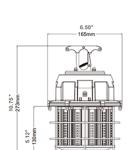

# **DIMENSIONAL DRAWING**

| Model Name            | AL-RO-TL2-60-8-50-U | AL-RO-TL2-100-8-50-U |
|-----------------------|---------------------|----------------------|
| Power Consumption     | 60W                 | 100W                 |
| Input Voltage         | 120 - 277V          | 120 - 277V           |
| Lumen Output          | 7,800 Lm            | 12,000 Lm            |
| Efficacy              | 130 lm/W            | 120 lm/W             |
| Color Rendering       | >80 CRI             | >80 CRI              |
| Color Temperature     | 5000K               | 5000K                |
| Replaces              | 250W Halogen Lamp   | 500W Halogen Lamp    |
| Life Time Rating      | +50,000 Hours       | +50,000 Hours        |
| Dimming Compatible    | No                  | No                   |
| Certifications        | UL, FCC, RoHS, IP63 | UL, FCC, RoHS, IP63  |
| Operating Temperature | -40° F to 140° F    | -40° F to 140° F     |